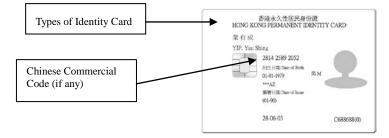

## **Remarks:**

(1) CCC (Chinese Commercial Code) : refers to 4-digit code below the name in the Hong Kong Identity Card (see diagram below)

(2) **Permanent Resident** refers to person who holds the Hong Kong **Permanent** Identity Card. **Non Permanent Resident** refers to person who holds the Hong Kong Identity Card. Please refer to the types of Hong Kong Identity Cards (see diagram above).